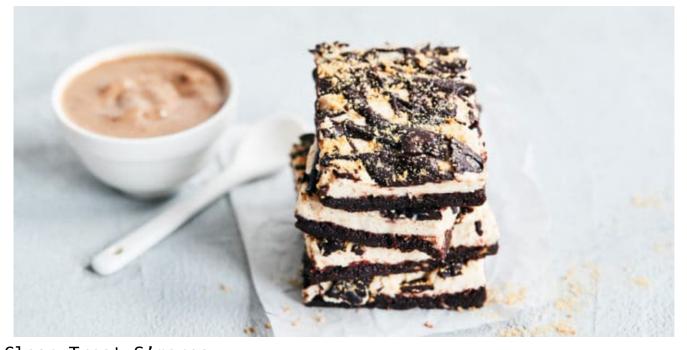

### **Clean Treat S'mores**

Clean Treat S'mores If you're craving chocolatey marshmallow and graham crackers, then make a batch of these No-Bake S'mores Bars!

There's something about s'mores that are so summery... and these are even better than the real thing because they contain all the essential flavors of the classic fireside dessert – made healthy!

#### ENJOY!

Clean Treat S'mores