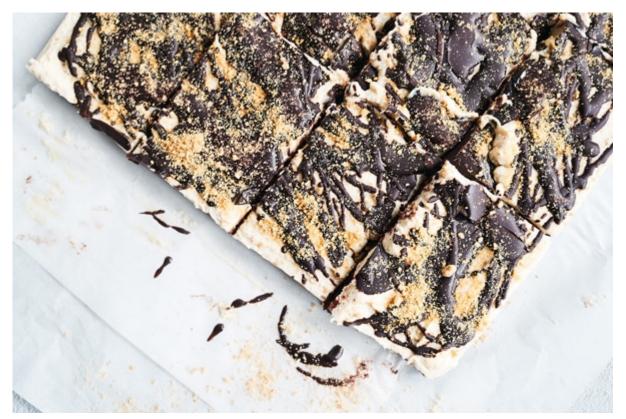

## INSTRUCTIONS

- Place graham crackers in food processor (or blender); process continuously until crackers are crushed into fine crumbs. Set aside.
- Line an 8×8 inch pan with plastic wrap (or aluminum foil). Evenly sprinkle <sup>1</sup>/<sub>3</sub> of graham cracker crumbs in bottom of pan. Set aside.
- 3. Combine banana, almond butter, cocoa powder, 2 scoops Chocolate Shakeology, and ⅓ graham cracker crumbs in a medium bowl; mix well with clean hands or a rubber spatula.
- 4. Press chocolate mixture into prepared pan. Cover with plastic wrap and press down to flatten into pan. Refrigerate for 1 hour to set.
- 5. Place cheese, Vanilla Shakeology, and marshmallow flavor in food processor (or blender); process until smooth and well-blended.
- 6. Evenly spread cheese mixture over chocolate mixture. Set aside.
- 7. Combine remaining 2 scoops Chocolate -Shakeology and oil in a small bow; mix until smooth.
- Evenly spread Chocolate Shakeology mixture over cheese mixture.
- 9. Sprinkle top with remaining ⅓ of graham cracker crumbs. Lightly press graham cracker crumbs into top. Refrigerate for 1 hour, or until set.
- 10. Cut into twelve bars (approx  $2\frac{1}{2} \times 2$  inches).